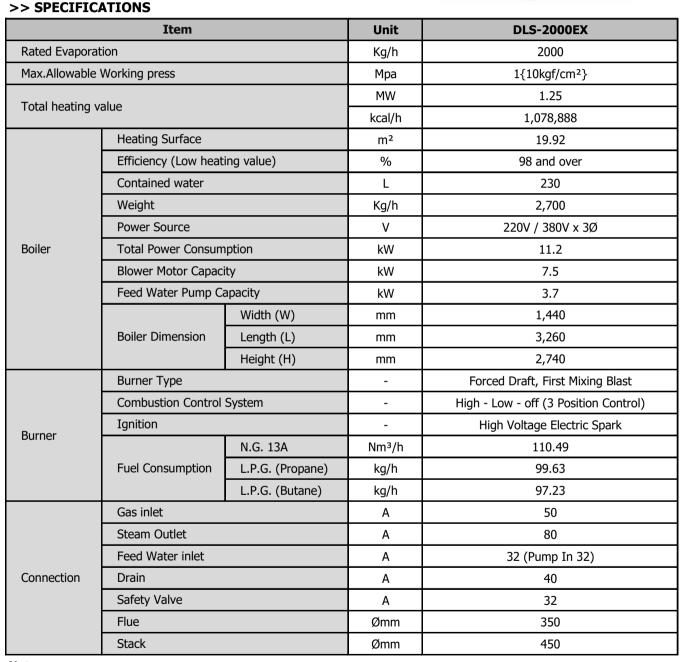

## FIN TUBE ONCE THROUGH BOILER

Model: DLS-2000EX Type:

GAS LPG, LNG Equipped with high-performance Summary:

Minimized noise from blowers and Beautiful look best-fitted to any

HIHIM

## Note:

- The gas supply pressure is based on the medium pressure 2000~4000mmag
- The low heating value of LNG based on 10,430 kcal/Nm3
- The Propane of LPG based on 11,311 kcal/kg. The Butan of LPG based on 11,040 kcal/kg.
- The gas consumption is baesd on 100°C of feed-water
- Specifications and data as above are subject to change without rior notice, due to performance improvement.
- Boiler efficiency and gas consumption would be changed by field condition.