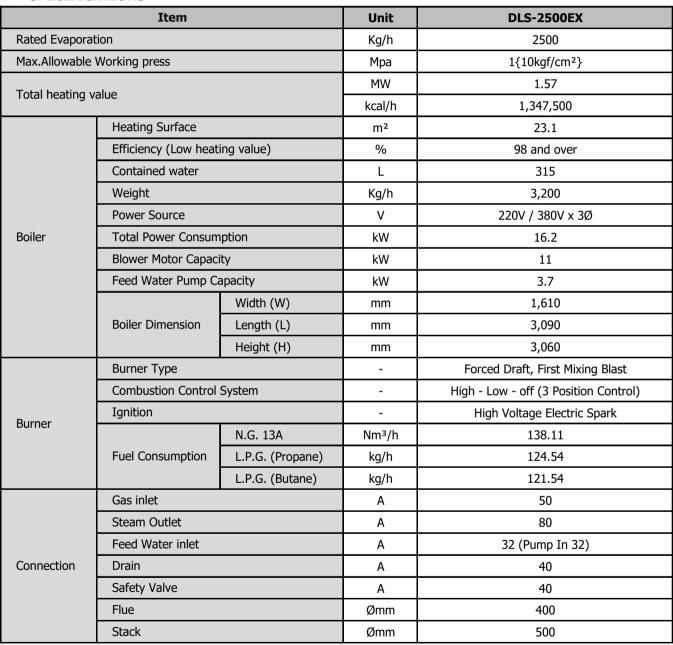

## FIN TUBE ONCE THROUGH BOILER

Model: DLS-2500EX Type: GAS LPG, LNG

Summary: Equipped with high-performance burners.

Minimized noise from blowers and combustors. Beautiful look best-fitted to any installation place.

## >> SPECIFICATIONS



## Note:

- The gas supply pressure is based on the medium pressure 2000~4000mmaq
- The low heating value of LNG based on 10,430 kcal/Nm3
- The Propane of LPG based on 11,311 kcal/kg. The Butan of LPG based on 11,040 kcal/kg.
- The gas consumption is baesd on 100°C of feed-water
- Specifications and data as above are subject to change withoupt rior notice, due to performance improvement.
- Boiler efficiency and gas consumption would be changed by field condition.

BUSINESS SUCCESS CO.,LTD. | www.dltboiler.com | TEL: 02-905-8202